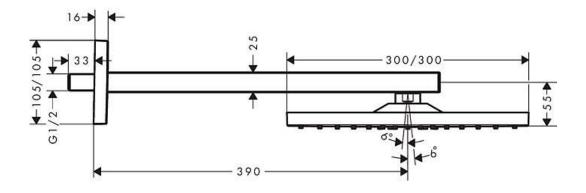

## **SPECIFICATION** SHEET - fittings

| hansgrohe                                                                          | Product Photo:                                                                                                                       |
|------------------------------------------------------------------------------------|--------------------------------------------------------------------------------------------------------------------------------------|
| Germany                                                                            |                                                                                                                                      |
| Overhead Showers                                                                   |                                                                                                                                      |
| Raindance E Overhead Shower  • Jet type: RainAir  • Flow rate: 19 l./min. at 3 bar |                                                                                                                                      |
| 26238 670                                                                          |                                                                                                                                      |
| Matt Black                                                                         |                                                                                                                                      |
| 300 x 300mm                                                                        |                                                                                                                                      |
|                                                                                    |                                                                                                                                      |
|                                                                                    | Germany  Overhead Showers  Raindance E Overhead Shower  • Jet type: RainAir  • Flow rate: 19 I./min. at 3 bar  26238 670  Matt Black |